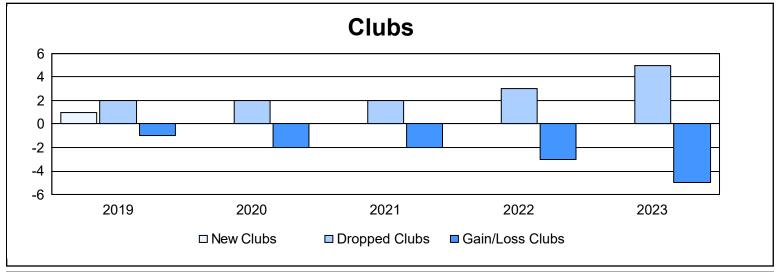

District 133 As of June 2023 Cumulative

| Year      | New<br>Clubs | Dropped<br>Clubs | Gain/<br>Loss<br>Clubs | New<br>Members | Charter<br>Members | Reinstate<br>Members | Transfer<br>Members | Total<br>Member<br>Added | Total<br>Members<br>Dropped | Gain/<br>Loss<br>Members |
|-----------|--------------|------------------|------------------------|----------------|--------------------|----------------------|---------------------|--------------------------|-----------------------------|--------------------------|
| 2018-2019 | 1            | 2                | -1                     | 143            | 23                 | 2                    | 2                   | 170                      | 198                         | -28                      |
| 2019-2020 | 0            | 2                | -2                     | 74             | 0                  | 4                    | 1                   | 79                       | 177                         | -98                      |
| 2020-2021 | 0            | 2                | -2                     | 114            | 0                  | 8                    | 2                   | 124                      | 215                         | -91                      |
| 2021-2022 | 0            | 3                | -3                     | 151            | 2                  | 6                    | 4                   | 163                      | 183                         | -20                      |
| 2022-2023 | 0            | 5                | -5                     | 86             | 1                  | 20                   | 4                   | 111                      | 182                         | -71                      |
| Average   | 0            | 3                | -3                     | 114            | 5                  | 8                    | 3                   | 129                      | 191                         | -62                      |