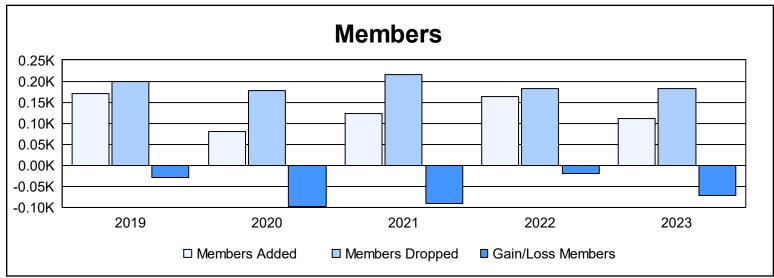

District 133 As of June 2023 Cumulative

| Year      | New<br>Clubs | Dropped<br>Clubs | Gain/<br>Loss<br>Clubs | New<br>Members | Charter<br>Members | Reinstate<br>Members | Transfer<br>Members | Total<br>Member<br>Added | Total<br>Members<br>Dropped | Gain/<br>Loss<br>Members |
|-----------|--------------|------------------|------------------------|----------------|--------------------|----------------------|---------------------|--------------------------|-----------------------------|--------------------------|
| 2018-2019 | 1            | 2                | -1                     | 143            | 23                 | 2                    | 2                   | 170                      | 198                         | -28                      |
| 2019-2020 | 0            | 2                | -2                     | 74             | 0                  | 4                    | 1                   | 79                       | 177                         | -98                      |
| 2020-2021 | 0            | 2                | -2                     | 114            | 0                  | 8                    | 2                   | 124                      | 215                         | -91                      |
| 2021-2022 | 0            | 3                | -3                     | 151            | 2                  | 6                    | 4                   | 163                      | 183                         | -20                      |
| 2022-2023 | 0            | 5                | -5                     | 86             | 1                  | 20                   | 4                   | 111                      | 182                         | -71                      |
| Average   | 0            | 3                | -3                     | 114            | 5                  | 8                    | 3                   | 129                      | 191                         | -62                      |